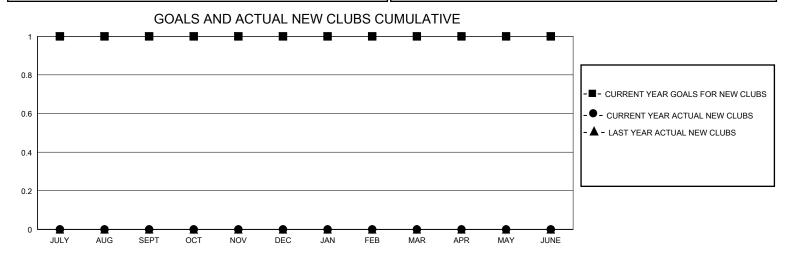

## District 11 A2

Results as of: 7/31/2024

| GMT:                  |               | GMT CA    |               |                       |                       |                         |                                                    |  |
|-----------------------|---------------|-----------|---------------|-----------------------|-----------------------|-------------------------|----------------------------------------------------|--|
|                       | Club          | s         |               | Members               |                       |                         |                                                    |  |
| RESULTS FOR 2024-2025 |               |           |               | RESULTS FOR 2024-2025 |                       |                         |                                                    |  |
| QUARTER               | NEW CLUB GOAL | NEW CLUBS | DROPPED CLUBS | QUARTER MEMB          | ER GROWTH NET<br>GOAL | MEMBER GROWTH<br>ACTUAL | DROPPED<br>MEMBERS ACTUAL<br>(including transfers) |  |
| JULY/AUG/SEPT         | 1             | 0         | 0             | JULY/AUG/SEPT         | 37                    | 13                      | 15                                                 |  |
| OCT/NOV/DEC           | 0             | 0         | 0             | OCT/NOV/DEC           | 37                    | 0                       | 0                                                  |  |
| JAN/FEB/MAR           | 0             | 0         | 0             | JAN/FEB/MAR           | 38                    | 0                       | 0                                                  |  |
| APR/MAY/JUNE          | 0             | 0         | 0             | APR/MAY/JUNE          | 38                    | 0                       | 0                                                  |  |