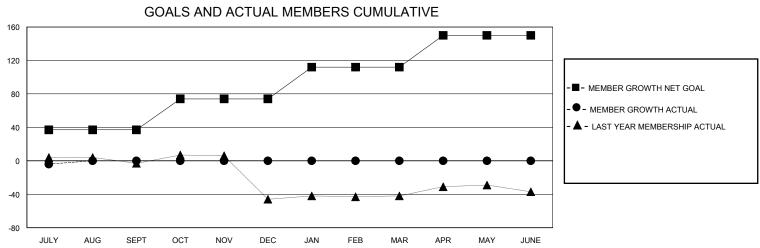

## District 11 A2

Results as of: 7/31/2024

| GMT:                  |               | GMT CA    |               |                       |                       |                         |                                                    |  |
|-----------------------|---------------|-----------|---------------|-----------------------|-----------------------|-------------------------|----------------------------------------------------|--|
|                       | Club          | s         |               | Members               |                       |                         |                                                    |  |
| RESULTS FOR 2024-2025 |               |           |               | RESULTS FOR 2024-2025 |                       |                         |                                                    |  |
| QUARTER               | NEW CLUB GOAL | NEW CLUBS | DROPPED CLUBS | QUARTER MEMB          | ER GROWTH NET<br>GOAL | MEMBER GROWTH<br>ACTUAL | DROPPED<br>MEMBERS ACTUAL<br>(including transfers) |  |
| JULY/AUG/SEPT         | 1             | 0         | 0             | JULY/AUG/SEPT         | 37                    | 13                      | 15                                                 |  |
| OCT/NOV/DEC           | 0             | 0         | 0             | OCT/NOV/DEC           | 37                    | 0                       | 0                                                  |  |
| JAN/FEB/MAR           | 0             | 0         | 0             | JAN/FEB/MAR           | 38                    | 0                       | 0                                                  |  |
| APR/MAY/JUNE          | 0             | 0         | 0             | APR/MAY/JUNE          | 38                    | 0                       | 0                                                  |  |